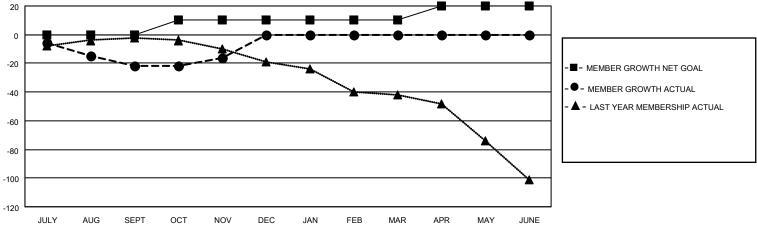

## MONTHLY MEMBERSHIP PROGRESS REPORT

LOCATION IOWA District 9 SE Results as of: 11/30/2022

| Clubs RESULTS FOR 2022-2023 |   |   |   | Members RESULTS FOR 2022-2023 |    |    |    |
|-----------------------------|---|---|---|-------------------------------|----|----|----|
|                             |   |   |   |                               |    |    |    |
| JULY/AUG/SEPT               | 0 | 0 | 0 | JULY/AUG/SEPT                 | 0  | 16 | 37 |
| OCT/NOV/DEC                 | 0 | 0 | 0 | OCT/NOV/DEC                   | 10 | 14 | 8  |
| JAN/FEB/MAR                 | 1 | 0 | 0 | JAN/FEB/MAR                   | 0  | 0  | 0  |
| APR/MAY/JUNE                | 0 | 0 | 0 | APR/MAY/JUNE                  | 10 | 0  | 0  |

## GOALS AND ACTUAL NEW CLUBS CUMULATIVE

| DROPPED CLUBS: 0 |    | 13 CLUBS OF 40 ADDED 1 OR<br>MORE NEW MEMBERS | GENDER DISTRIBUTION                |              |  |
|------------------|----|-----------------------------------------------|------------------------------------|--------------|--|
|                  |    | MORE NEW MEMBERS                              | MALE                               | 548 (67.16%) |  |
|                  |    |                                               | FEMALE                             | 268 (32.84%) |  |
| DROPPED MEMBERS  |    |                                               | NON BINARY                         | 0 (0.00%)    |  |
|                  |    |                                               | PREFER NOT TO ANSWER               | 0 (0.00%)    |  |
| DECEASED         | 5  |                                               |                                    |              |  |
| CLUB CANCELLED   | 0  | CLICK HERE FOR CUMULATIVE                     | TOTAL FAMILY UNIT MEMBERS          | 168          |  |
| OTHER            | 40 | MEMBERSHIP DATA                               |                                    |              |  |
| TOTAL            | 45 |                                               | FAMILY MEMBERS PAYING HALF DUES 85 |              |  |
|                  |    |                                               |                                    |              |  |